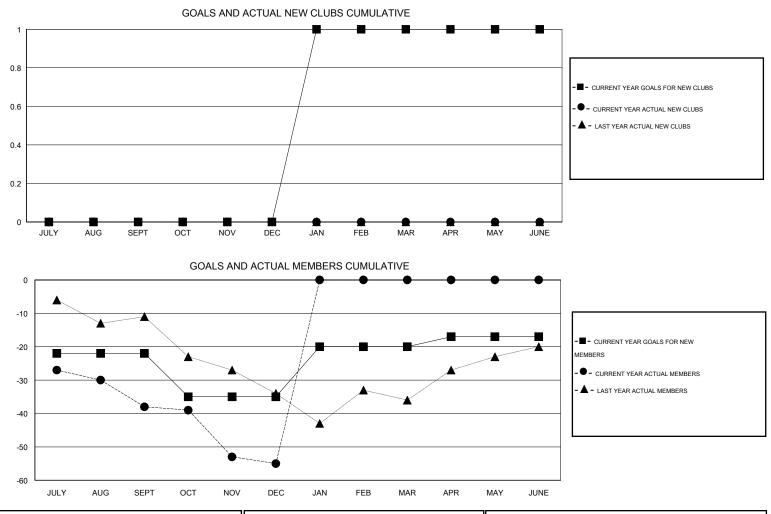

## GMT: HAL GRIFFIN

| IFFIN            |                   | LOCATIO          | ON ARKANSAS      | 6       |                    |                            |
|------------------|-------------------|------------------|------------------|---------|--------------------|----------------------------|
|                  | Clubs             |                  |                  |         |                    | Members                    |
| RESU             | LTS FOR 2016-2017 |                  |                  |         | RESU               | LTS FOR 2016-2017          |
| NEW CLUB<br>GOAL | NEW CLUBS         | DROPPED<br>CLUBS | NET<br>GAIN/LOSS | QUARTER | NEW MEMBER<br>GOAL | CHARTER AND<br>NEW MEMBERS |

|               | GOAL |   | CLUBS | GAIN/LOSS |               | GOAL | NEW MEMBERS | MEMBERS | GAIN/LOSS |  |
|---------------|------|---|-------|-----------|---------------|------|-------------|---------|-----------|--|
|               |      |   |       |           |               |      | ADDED       |         |           |  |
|               | 0    | 0 | 2     | -2        |               | -22  | 15          | 53      | -38       |  |
| JULY/AUG/SEPT | 0    | 0 | 2     | -2        | JULY/AUG/SEPT | -22  | 15          | 55      | -30       |  |
| OCT/NOV/DEC   | 0    | 0 | 0     | 0         | OCT/NOV/DEC   | -13  | 15          | 32      | -17       |  |
| JAN/FEB/MAR   | 1    | 0 | 0     | 0         | JAN/FEB/MAR   | 15   | 0           | 0       | 0         |  |
| APR/MAY/JUNE  | 0    | 0 | 0     | 0         | APR/MAY/JUNE  | 3    | 0           | 0       | 0         |  |